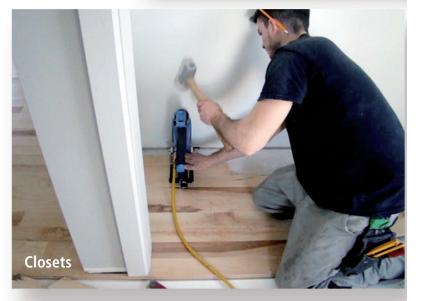

#### Perfect tool for

- hallways closets end walls • railings • radius • cabinets
- stair casings jambs and trim
- custom floors bath fixture
- appliances and much more

Extend your reach the EDGE

Developed with the "end-wall reach" in mind "the EDGE" will save you up to 50% of the finishing process on every job. Spend less time on your knees, create a neater job-site, cut back on installation time and minimize future call backs.