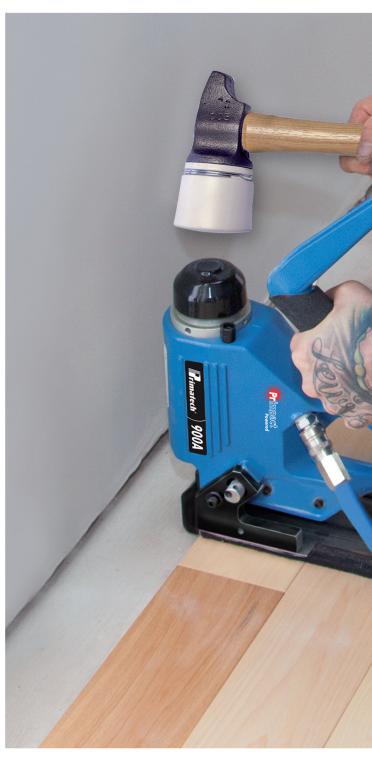

# Save up to 50% of the finishing process on every job with the EDGE

EXCLUSIVE FROM PRIMATECH

Frimatech<sup>®</sup> 900A

#### Perfect tool for

- hallways closets end walls • railings • radius • cabinets
- stair casings jambs and trim
- custom floors bath fixture
- appliances and much more

Extend your reach the EDGE

Developed with the "end-wall reach" in mind "the EDGE" will save you up to 50% of the finishing process on every job. Spend less time on your knees, create a neater job-site, cut back on installation time and minimize future call backs.

"the EDGE" is designed to blind nail as close as 2" to the end-wall, at 45° with the same holding power as the field.

Used with the Edge nails this system is designed for most solid and engineered boards with a hard core. Constant pressure and tension throughout the work process provides a more uniform and professional installation.