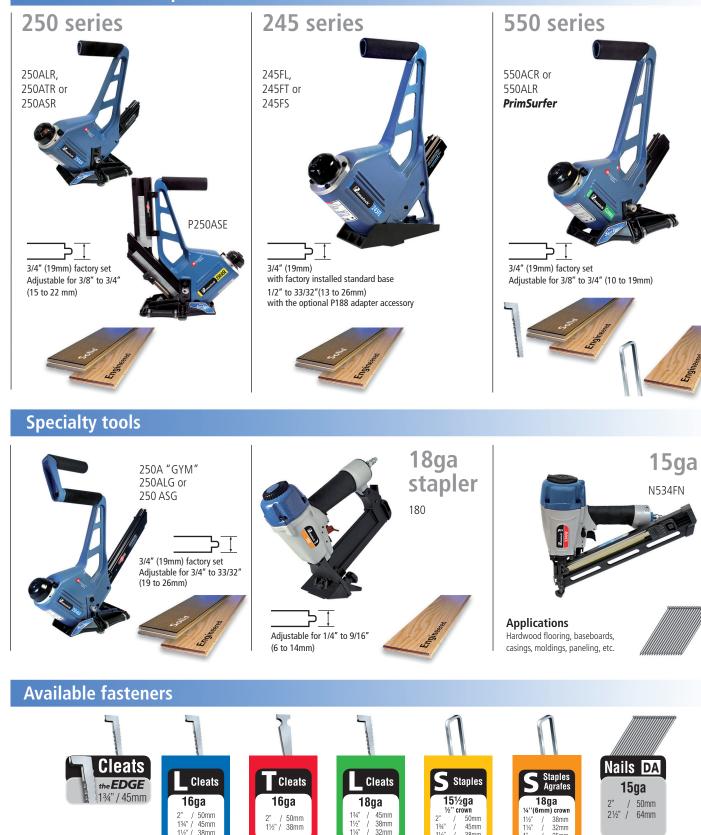

E" will save you up to 50% of the finishing process on every job. Spend less time on your knees, create a neater job-site, cut back on installation time and minimize future call backs.

"the EDGE" is designed to blind nail as close as 2" to the end-wall, at 45° with the same holding power as the field.

Used with the Edge nails this system is designed for most solid and engineered boards with a hard core. Constant pressure and tension throughout the work process provides a more uniform and professional installation.



- Spend less time on your knees
- Reduced installation time
- Minimize future call backs
- Blind nail the last rows at the same 45° as the field
- Put an end to scuffing, damaging, patching and painting walls









#### Other PRIMATECH pneumatic tools to cover all needs



## **Extend your Reach PRIMATECH** *"the* **EDGE***"*





 
 1135, Jérémie-Fortin
 Tel : 1 (418) 522-7744

 Québec, QC G1J 1R8
 USA / CAN : 1 (800) 363-1962
Fax : 1 (418) 522-7466 sales@primatech.ca www.primatech.ca

/ 50m

1¾" / 45mm

Canada

#### Mission:

45mn 38mn

Through its extensive R&D, Primatech offers DIY and Professional wood floor installers, smarter tools and fasteners that improve their overall quality of installation, speed of execution, well-being and satisfaction of achievement.