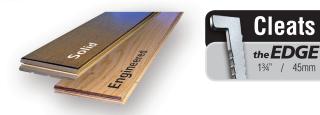

"the EDGE" is designed to blind nail as close as 2" to the end-wall, at 45° with the same holding power as the field.

Used with the Edge nails this system is designed for most solid and engineered boards with a hard core. Constant pressure and tension throughout the work process provides a more uniform and professional installation.

/ 50m

1¾" / 45mm

Canada