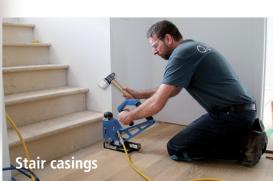

#### Perfect tool for

- hallways closets end walls • railings • radius • cabinets
- stair casings jambs and trim
- custom floors bath fixture
- appliances and much more

Extend your reach the EDGE

Developed with the "end-wall reach" in mind "the EDGE" will save you up to 50% of the finishing process on every job. Spend less time on your knees, create a neater job-site, cut back on installation time and minimize future call backs.