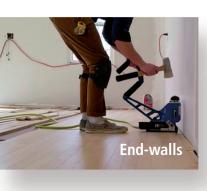

#### Perfect tool for

- hallways closets end walls • railings • radius • cabinets
- stair casings jambs and trim
- custom floors bath fixture
- appliances and much more

Extend your reach the EDGE

Developed with the "end-wall reach" in mind "the EDGE" will save you up to 50% of the finishing process on every job. Spend less time on your knees, create a neater job-site, cut back on installation time and minimize future call backs.

"the EDGE" is designed to blind nail as close as 2" to the end-wall, at 45° with the same holding power as the field.

Used with the Edge nails this system is designed for most solid and engineered boards with a hard core. Constant pressure and tension throughout the work process provides a more uniform and professional installation.