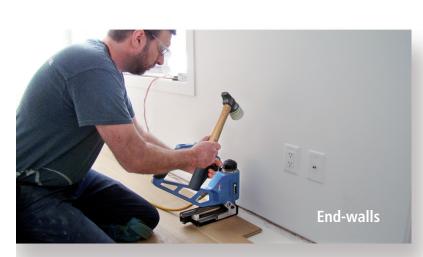

#### Perfect tool for

- hallways closets end walls • railings • radius • cabinets
- stair casings jambs and trim
- custom floors bath fixture
- appliances and much more

Extend your reach the EDGE

Developed with the "end-wall reach" in mind "the EDGE" will save you up to 50% of the finishing process on every job. Spend less time on your knees, create a neater job-site, cut back on installation time and minimize future call backs.

"the EDGE" is designed to blind nail as close as 2" to the end-wall, at 45° with the same holding power as the field.

Used with the Edge nails this system is designed for most solid and engineered boards with a hard core. Constant pressure and tension throughout the work process provides a more uniform and professional installation.