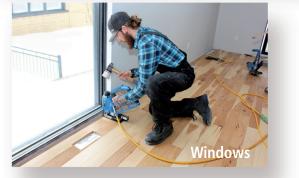

#### Perfect tool for

- hallways closets end walls • railings • radius • cabinets
- stair casings jambs and trim
- custom floors bath fixture
- appliances and much more

Extend your reach the EDGE

Developed with the "end-wall reach" in mind "the EDGE" will save you up to 50% of the finishing process on every job. Spend less time on your knees, create a neater job-site, cut back on installation time and minimize future call backs.

"the EDGE" is designed to blind nail as close as 2" to the end-wall, at 45° with the same holding power as the field.

Used with the Edge nails this system is designed for most solid and engineered boards with a hard core. Constant pressure and tension throughout the work process provides a more uniform and professional installation.